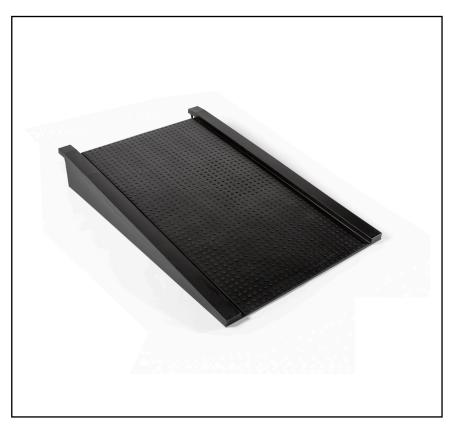

# **RS PRO Polyethylene Ramp**

RS Stock No.: 893-0350

RS PRO Professionally Approved Products bring to you professional quality parts across all product categories. Our product range has been tested by engineers and provides a comparable quality to the leading brands without paying a premium price.

## Ramps

### **Features**

- Easy to handle by one person
- Accommodates most trolley widths
- Resistant to high and low temperatures