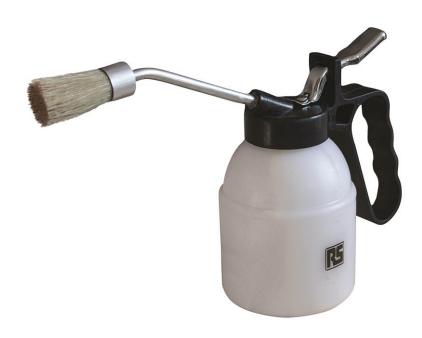

## Datasheet 350cc Brush Oiler (Oil Can)

**ENGLISH** 

**RS Stock No. 801-0746** 

A hard wearing general purpose brush oiler with tough HDPE body and nylon pump system. Ideal for general maintenance applications and use in surface treatments applications.

| Capacity:          | 350cc                      |
|--------------------|----------------------------|
| Body Material:     | HDPE                       |
| Pump Material      | Nylon                      |
| Length of Spout    | 135mm                      |
| Weight:            | 120g                       |
| Dimensions (Area): | H 140mm x W 75mm x D 120mm |