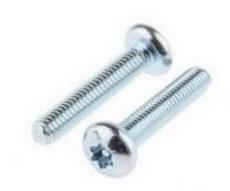

# RS Pro Bright Zinc Plated Pan Steel Tamper Proof Security Screw, M5 x 25mm

RS Stock No: 482-8379

#### **Product Details**

RS Pro pin hexalobular recessed pan head screw made of bright zinc plated steel, offers corrosion resistance. This screw is tamper proofed to withstand high operating temperature. The screw has metric threading for tight and secure fittings. This tamper proofed security screw measures 25 mm long and has M5 size threads for positive grip.

#### **Features and Benefits**

- Pan head
- Bright zinc plated steel
- Tamper proof
- Pin 6-lobe recess
- · Metric thread