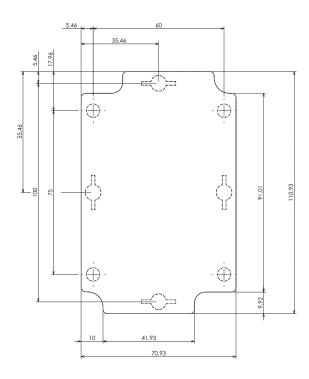

Dashed line shows outline of the mounting boss under PCB board Recommended mounting holes diameter ø4mm All dimensions are given within +/-0,5mm tolerance