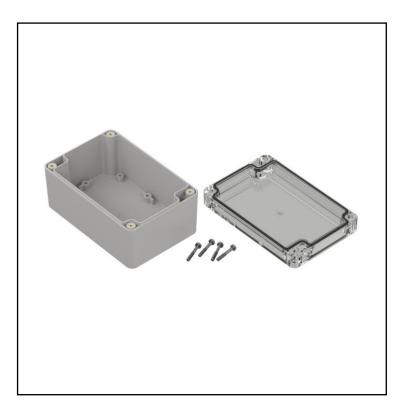

# RS PRO Hermetic Enclosures

RS Stock No.: 2384017

RS Professionally Approved Products bring to you professional quality parts across all product categories. Our product range has been tested by engineers and provides a comparable quality to the leading brands without paying a premium price.

#### **Product Description**

Hermetic enclosure ideal for applications requiring protection against water ingress. The enclosure is manufactured with polyurethane gasket that provides IP67 rating. Lid manufactured with recess for membrane keypads and overlays. Threaded brass inserts ensures reliable assembly of the enclosure.

#### **General Specifications**

| Туре        | Full                           |
|-------------|--------------------------------|
| Material    | PC, Transparent PC             |
| Colour      | Lightgray with transparent lid |
| Accessories | Screw M3 17/10 – 4 psc         |
| Mounting    | Internal wall mount            |