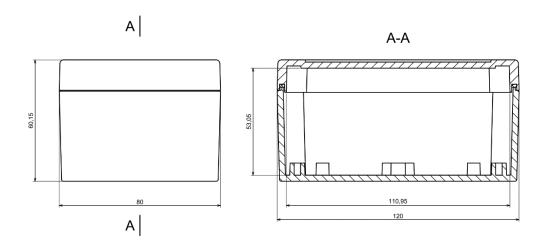

#### **Mechanical Specifications**

| Height | 60.15 mm            |
|--------|---------------------|
| Width  | 80 mm               |
| Length | 120 mm              |
| Gasket | Polyurethane Gasket |