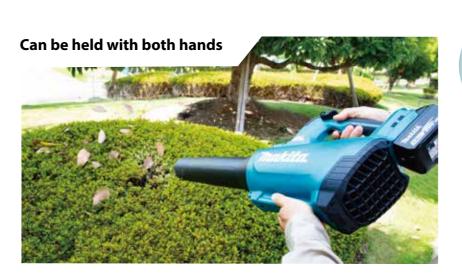

# **Powerful Cordless Blower Powered by One 18V battery**

Max air volume 13.0 m³/min

Thakita

Control lever High

**Cruise control and Variable switch** 

Switch trigger

**Max air velocity 52.1** 

Lightweight [with BL1850B] **KG** 