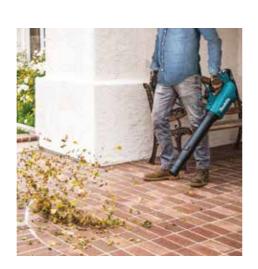

### **Cordless Blower**

# **Powerful Cordless Blower Powered by One 18V battery**

Max air volume 13.0 m³/min

Thakita

Control lever High

**Cruise control and Variable switch** 

Switch trigger

**Max air velocity 52.1** 

Lightweight [with BL1850B] **KG** 