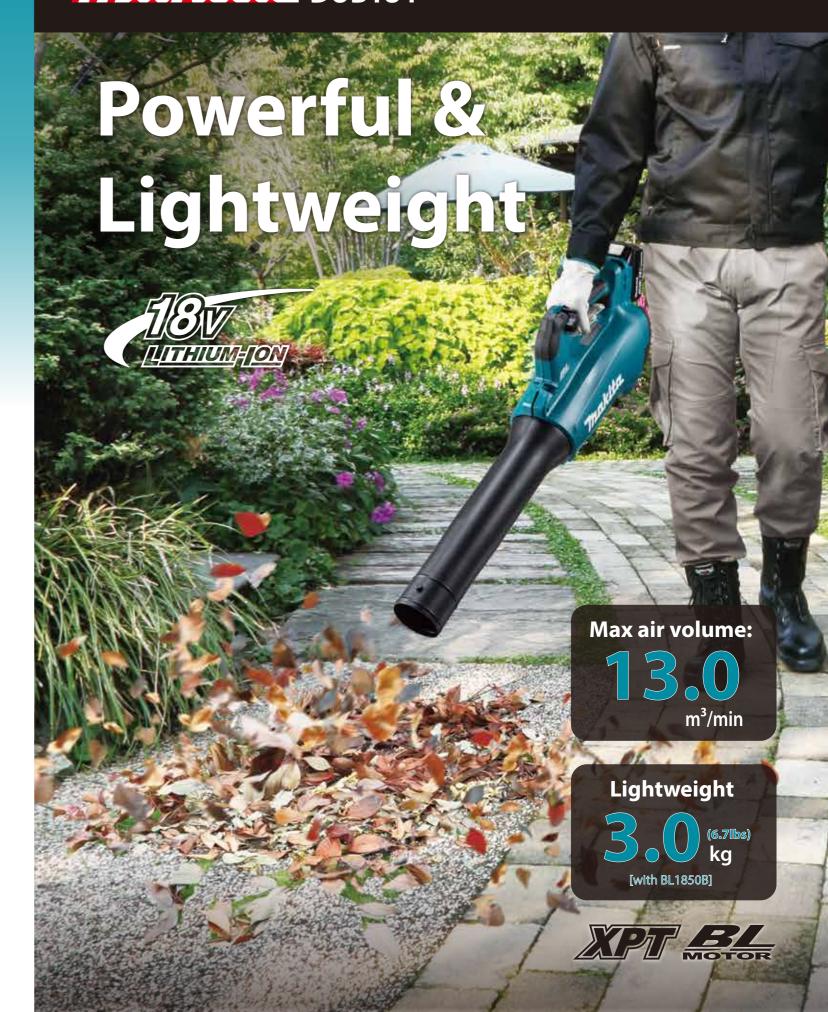

# **Lockable speed lever**

By locking the lever, you can blow without holding the trigger.

### Variable speed trigger

Besides, you can adjust air power as you want by holding the variable