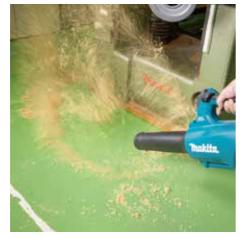

### **Cordless Blower**

# **Powerful Cordless Blower Powered by One 18V battery**

Max air volume 13.0 m³/min

Thakita

Control lever High

**Cruise control and Variable switch** 

Switch trigger

**Max air velocity 52.1** 

Lightweight [with BL1850B] **KG** 