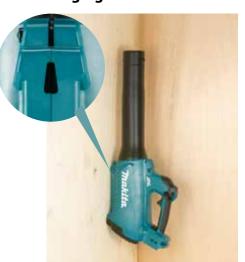

less Blower Powered by One 18V battery**

Max air volume 13.0 m³/min

Thakita

Control lever High

**Cruise control and Variable switch** 

Switch trigger

**Max air velocity 52.1** 

Lightweight [with BL1850B] **KG** 



Installing the flat nozzle or extension nozzle (option)

Flat nozzle



**Adapter pipe** 





# **Lockable speed lever**

By locking the lever, you can blow without holding the trigger.

### Variable speed trigger

Besides, you can adjust air power as you want by holding the variable







### Continuous run time (approx): min

| 18V  | 3.0Ah BL1830B | 5  |
|------|---------------|----|
| LXT. | 5.0Ah BL1850B | 10 |
|      | 6.0Ah BL1860B | 12 |

On a single full battery charge with max air setting













### Hole on the bottom of housing for hanging the machine