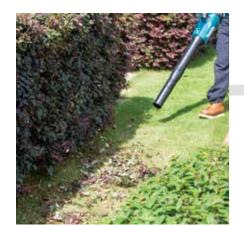

### **Cordless Blower**

# **Powerful Cordless Blower Powered by One 18V battery**

Max air volume 13.0 m³/min

Thakita

Control lever High

**Cruise control and Variable switch** 

Switch trigger

**Max air velocity 52.1** 

Lightweight [with BL1850B] **KG** 