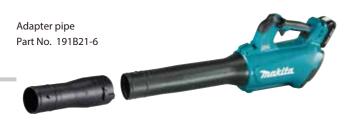

### **Cordless Blower**

# **Powerful Cordless Blower Powered by One 18V battery**

Max air volume 13.0 m³/min

Thakita

Control lever High

**Cruise control and Variable switch** 

Switch trigger

**Max air velocity 52.1** 

Lightweight [with BL1850B] **KG** 