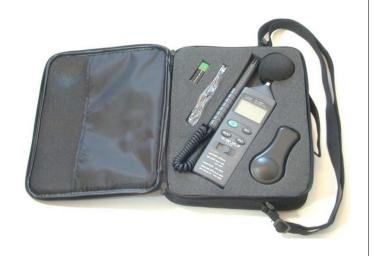

# Package includes:

Environment Meter with Sound probe

9V Batteries x 1

User manual x 1

K-type temperature probe x 1

Humidity probe x 1

Light probe x 1

Gift box with carrying case