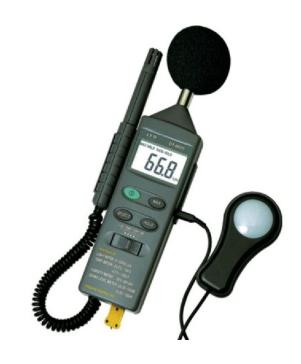

# CEM DT-8820 4-in-1 digital Multifunction Environment Meter

Light (LUX/FC

# **Description:**

This popular handheld environment test meter is simple to operate has a large display and a few simple buttons to select the environment parameter to be measured. The 4 in 1 Environment test meter has a data hold and max hold switch plus a low battery indication and it auto powers off to save batteries. The environment light sensor is on a coiled cable to enable the light level measurements to be made without the operator shading the light reading sensor. The plug in K type thermocouple enables this environment meter to measure temperature in degrees Celsius or Fahrenheit. This 4 in 1 Environment testing meter also has a 4mm camera bush for tripod mounting. Save money on buying individual testing instruments with this incredibly cheap 4 in 1 Environmental Meter.

#### Features:

- The environment meter with 4 functions measure Sound level, Light, Humidity and Temperature
- 3 1/2 large LCD display with units of Lux, °C, %RH and C & dB, A & dB indication.
- Easy to use
- Environment Light measuring levers ranging from 0.01 lux to 20,000 lux.
- Environment Sound level range
   A LO (low) Weighting: 35-100 dB
   A HI (High)- Weighting: 65-130 dB
   C LO (low) Weighting: 35-100 dB
   C HI (High)- Weighting: 65-130 dB
   Resolution: 0.1 dB
- Environment Humidity measurement from 25%RH to 95%RH with 0.1%RH resolution and fast time response.
- Environment Temperature measuring levers ranging from − 20.0°C ~ +750°C/-4°F ~ +1400°F