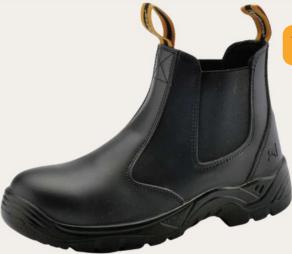

## WM-M-8025-XENIA

| Component &<br>Features | Material                               | Benefits                                                                      |
|-------------------------|----------------------------------------|-------------------------------------------------------------------------------|
| Shoe Upper              | Black Buffalo Leather                  | Durable & Water Resistance                                                    |
| Insole                  | Direct Injection Polyurethane<br>PU/PU | Lightweight Comfort, Non-Marking,<br>Oil/ Abrasion/ Slip/ Chemical Resistance |
| Outsole                 | Black EVA                              | Anti-Bacterial, Cushioning and Energy<br>Absorption                           |
| Midsole                 | Stainless Steel Sheet Metal            | Nail Penetration Protection                                                   |
| Inner Lining            | Black Non-Woven                        | Comfort & Sweat Absorbing                                                     |
| Safety Toe Cap          | Stainless Steel                        | Impact Protection against Falling Object                                      |