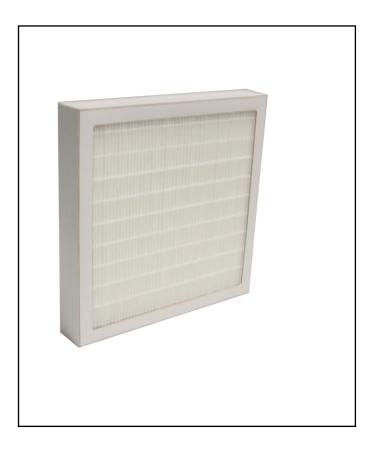

# RS PRO Neatpleat 65 24x12x4 Card Frame

RS Stock No.: 2560667

RS Professionally Approved Products bring to you professional quality parts across all product categories. Our product range has been tested by engineers and provides a comparable quality to the leading brands without paying a premium price.

## Minipleat Panel Air Filters

## **Product Description**

Fine Grade minipleat panel filters, utilising hydrophobic paper media and a high surface area to deliver good levels of filtration at a low pressure drop deficit.