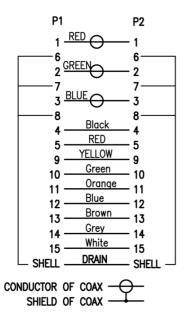

## RS PRO 50m VGA/SVGA HD15 Male to Male Cable - Black

**Stock number: 182-8535** 

EN

Our RS PRO 50 metre monitor cable comes with two high density 15 pin male connectors which is commonly known as a VGA or SVGA connector. It has all pins connected and ferrites at each end of the cable which help to cut out interference. The jacket and the connector hoods are made of black PVC.

The SVGA connector is one of the most common video connectors found on computers. SVGA is an analogue signal which is slowly being replaced by digital cables such as HDMI and DisplayPort.

- 1. MATERIAL
- 1.1 CABLE(28#): [(7/0.12BC+FPE)\*3+7/0.12BC+AL]+7/0.12BC\*9C+AL+7/0.12BC+B(96/0.12ALM)+PVC6.8 (BLACK).
- 1.2 HIGH DENSITY D'-SUB 15 MALÉ: BLUE INSULATION, GOLD FLASH CONTACTS, NICKEL PLATED SHELL.
- 1.3 FERRITE CORE: Ø14.2 X Ø9.5 X 28.5mm.
- 1.4 ALL HOOD: BLACK PVC.
- 1.5 THUMB SCREW(2.3\*46MM) TO BE MOLDED BLACK PVC.
- 1.6 ALL COMPONENTS ARE ROHS COMPLIANT.
- 2. ELECTRICAL
- 2.1 100% OPEN AND SHORT TEST
- 2.2 HI-POT: DC200V/0.01S
- 3. PACKING
  - 3.1 EACH CABLE IN A PE PACKAGE.