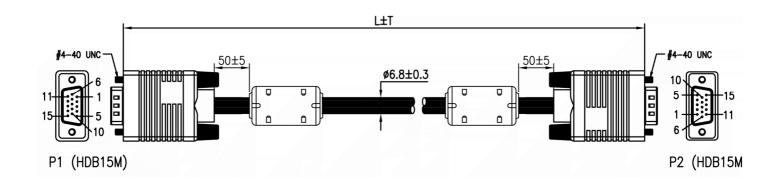

## RS PRO 50m VGA/SVGA HD15 Male to Male Cable - Black

**Stock number: 182-8535** 

EN

Our RS PRO 50 metre monitor cable comes with two high density 15 pin male connectors which is commonly known as a VGA or SVGA connector. It has all pins connected and ferrites at each end of the cable which help to cut out interference. The jacket and the connector hoods are made of black PVC.

The SVGA connector is one of the most common video connectors found on computers. SVGA is an analogue signal which is slowly being replaced by digital cables such as HDMI and DisplayPort.

- 1. MATERIAL
- 1.1 CABLE(28#): [(7/0.12BC+FPE)\*3+7/0.12BC+AL]+7/0.12BC\*9C+AL+7/0.12BC+B(96/0.12ALM)+PVC6.8 (BLACK).
- 1.2 HIGH DENSITY D'-SUB 15 MALÉ: BLUE INSULATION, GOLD FLASH CONTACTS, NICKEL PLATED SHELL.
- 1.3 FERRITE CORE: Ø14.2 X Ø9.5 X 28.5mm.
- 1.4 ALL HOOD: BLACK PVC.
- 1.5 THUMB SCREW(2.3\*46MM) TO BE MOLDED BLACK PVC.
- 1.6 ALL COMPONENTS ARE ROHS COMPLIANT.
- 2. ELECTRICAL
- 2.1 100% OPEN AND SHORT TEST
- 2.2 HI-POT: DC200V/0.01S
- 3. PACKING
  - 3.1 EACH CABLE IN A PE PACKAGE.