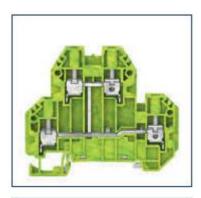

## **Double Level Snap On Terminal**

RS Stock number 872-4805

Protective earth terminal 4 connections

## **Specifications**

Rated wire cross-section, mm<sup>2</sup> | AWG: 4 | 26-10

Rated impulse voltage, kV | Contamination degree: 8 | 3

Plug gauge acc. to EN 60 947-1 | Flamm. class acc. to UL 94: A4 | V 0

## **Connection data**

Single wire (solid) | stranded, mm<sup>2</sup>: 0.2-6 | -

Finely-stranded|finely-stranded: 0.2-6 | 0.2-4

(w/ferrules DIN 46 228/1), mm<sup>2</sup>

Contact Wire Range, mm<sup>2</sup>: 0.2-6

Stripping length, mm: 10

Torque, Nm | Screw: 0.5-1.0 | Slotted M3