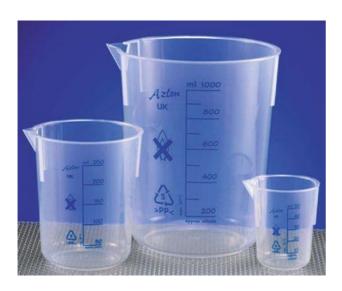

## RS PP Beaker, 250mL

RS Stock number 461-0156

| RS stock<br>No. | Capacity<br>ml | Sub-<br>divisions<br>ml | Base<br>diameter<br>mm | Rim<br>diameter<br>mm | Height<br>mm |
|-----------------|----------------|-------------------------|------------------------|-----------------------|--------------|
| 4610128         | 25             | 5                       | 32                     | 41.5                  | 51           |
| 4610134         | 50             | 10                      | 39                     | 50.5                  | 61           |
| 4610140         | 100            | 20                      | 48.5                   | 61.5                  | 73           |
| 4610156         | 250            | 50                      | 65.5                   | 80.5                  | 96           |
| 4610162         | 500            | 50                      | 84                     | 102.5                 | 121          |
| 4610184         | 1000           | 100                     | 99                     | 120                   | 148          |
| 4610190         | 2000           | 200                     | 125                    | 163                   | 188          |
| 4611207         | 3000           | 200                     | 143                    | 172                   | 214          |