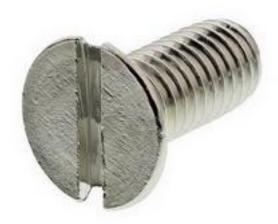

# RS Pro Nickel Plated Brass Flat Head Machine Screws, M5 x 12mm

RS Stock No: 482-9366

#### **Product Details**

RS Pro machine screw measuring M5 x 12 mm, is made of brass with nickel plated finish to resist tarnishing. This slotted drive screw features flat head and metric thread.

### **Specifications:**

| Drive Type           | Slot           |
|----------------------|----------------|
| Finish               | Nickel Plated  |
| Head Shape           | Countersunk    |
| Material             | Brass          |
| Length               | 12 mm          |
| Thread Pitch         | 0.8            |
| Thread Size (Metric) | M5             |
| Head Diameter        | 8.94 to 9.3 mm |
| Head Height          | 2.7 mm         |
| Slot Depth           | 1.1 to 1.4 mm  |
| Slot Width           | 1.2 mm         |
| Specification        | DIN 963        |
|                      |                |