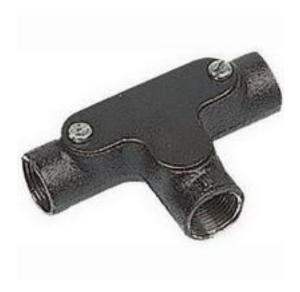

# RS Pro Inspection Tee Cable Conduit Fitting, Steel Galvanised 20mm nominal size

RS Stock No: 763-9223

#### **Product Details**

RS Pro inspection tee cable conduit fitting is made of galvanised steel for corrosion resistance. It has a nominal size of 20 mm. The conduit fitting is supplied with a standard cover and screws for easy installation.

- Available in galvanised steel or black enamel
- Conforms to BS EN 50086

| PART NO. | PART NO.         | DESCRIPTION       | SIZE | PK QTY |
|----------|------------------|-------------------|------|--------|
| BLACK    | GALV<br>763-9181 | Inspection Bends  | 20mm | 1      |
|          | 763-9214         | Inspection Elbows | 25mm | 20     |
| 763-9239 | 763-9223         | Inspection Tees   | 20mm | 20     |