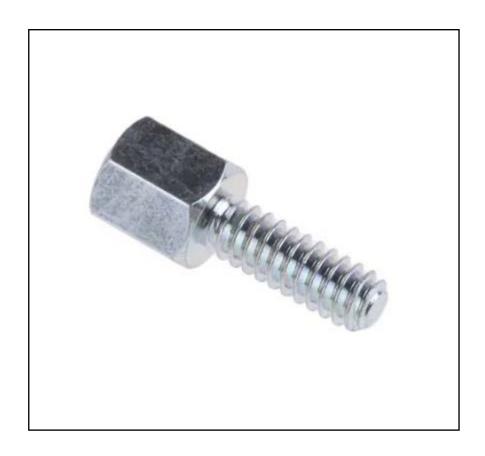

### **Product Description**

RS PRO range of zinc plated screwlock assemblies for use with D-Sub connectors. The screwlock assembly kits in this range consist of three types; Male screwlock assembly which includes two clips and two locking screws. Female screwlock assemblies available in 8 mm thread length or 13 mm thread length which include locking screws, washers and nuts.

829-918 - Male screwlock assembly

814-023 – Female screwlock assembly 8 mm thread length

814-039 - Female screwlock assembly 13 mm thread length