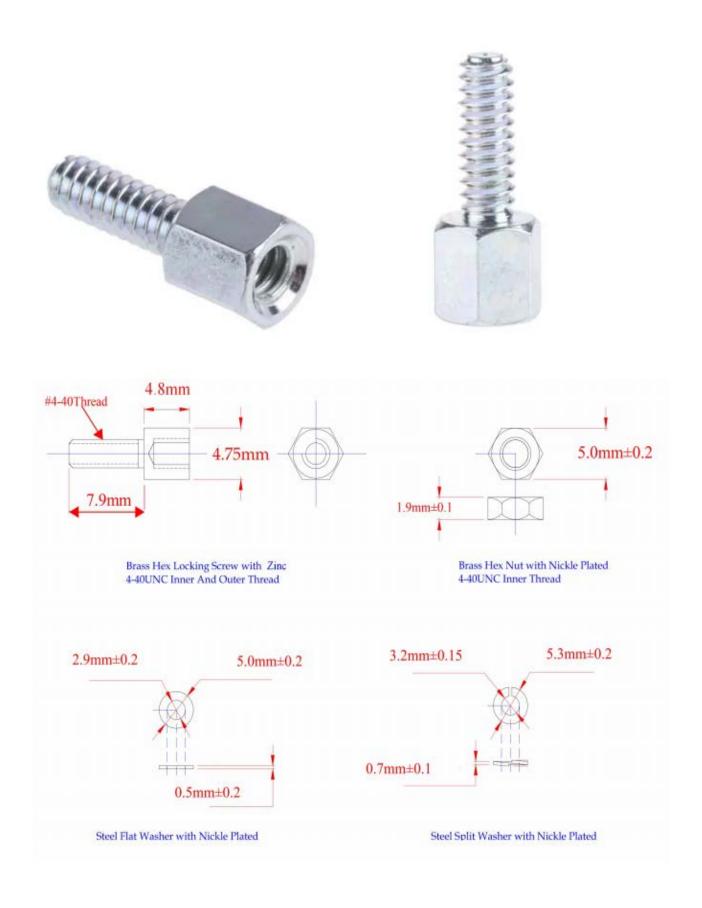

### **Product Description**

RS PRO range of zinc plated screwlock assemblies for use with D-Sub connectors. The screwlock assembly kits in this range consist of three types; Male screwlock assembly which includes two clips and two locking screws. Female screwlock assemblies available in 8 mm thread length or 13 mm thread length which include locking screws, washers and nuts.

829-918 - Male screwlock assembly

814-023 – Female screwlock assembly 8 mm thread length

814-039 - Female screwlock assembly 13 mm thread length

#### **General Specifications**

| Accessory Type | Screwlock                                                                                                                                                   |
|----------------|-------------------------------------------------------------------------------------------------------------------------------------------------------------|
| For Use With   | D Connector                                                                                                                                                 |
| Gender         | Female                                                                                                                                                      |
| Material       | Copper C3604                                                                                                                                                |
| Finish         | Zinc                                                                                                                                                        |
| Thread Size    | 4-40 UNC                                                                                                                                                    |
| Application    | Preventing mechanical stress, provide EMI/RFI shielding and protection from the elements, Industrial, commercial and domestic applications and environments |

## **Mechanical Specifications**

| Screw Length | 8mm    |
|--------------|--------|
| Colon Longai | Office |