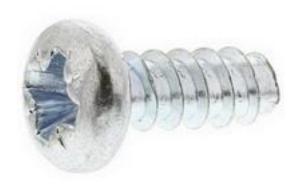

# RS Pro New Bright Zinc Plated Steel Pan Thread-Forming Screw, No. 6

RS Stock No: 117-6664

#### **Product Details**

RS Pro thread-forming screw measuring No. 6 x 9 mm, is made of steel with bright zinc plated finish. This pan head screw for plastics having a tri-lobular cross-section is capable of forming or rolling a matching thread into the material into which they are installed.

#### **Features and Benefits**

- Made from bright zinc plated steel
- · Features pan head
- Supplied in bags of 100 and also available in kits of 250 pan head or countersunk screws