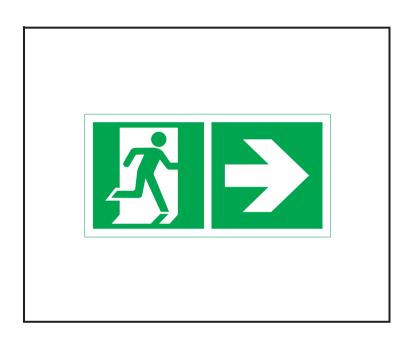

## **Datasheet**

**ENGLISH** 

| RS Article Number | •• | 8134520                         |
|-------------------|----|---------------------------------|
| Description       | •• | Emergency Exit Right Sign Label |

| Standards Met    | : | ISO 7010                                      |
|------------------|---|-----------------------------------------------|
| Color            | : | Green Background White Image ( As Per Photo ) |
| Text Message     | : | Emergency Exit Right Sign                     |
| Material         | : | Vinyl                                         |
| Size             | : | 300mm x 150mm                                 |
| Mounting Type    | : | Self Adhesive                                 |
| Text Language    | : | None                                          |
| Sign Description | : | Emergency Exit Right Sign                     |
| Category         | : | Safety Signs                                  |

Note: Image above is not to the scale.

RS, Professionally Approved Products, gives you professional quality parts across all products categories. Our range has been testified by engineers as giving comparable quality to that of the leading brands without paying a premium price.