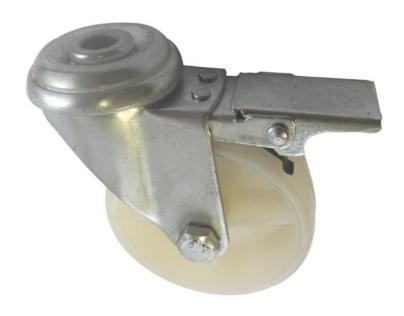

## 75mm Bolt Hole Braked Swivel Castor with White Polypropylene Wheel, 70kg load capacity

| Specification          |                              |
|------------------------|------------------------------|
| Application            | General Purpose / Industrial |
| Features               | Ball Bearing Swivel Head     |
| Fixing Centres         | Single Bolt Hole             |
| Fixing Hole Size       | 10mm                         |
| Hub Bearing Type       | Plain                        |
| Hub Material           | Polypropylene                |
| Load Capacity          | 70kg                         |
| Number of Fixing Holes | 1                            |
| Overall Height         | 100mm                        |
| Rotation               | Swivel & Brake               |
| Tyre Material          | Polypropylene                |
| Weight Class           | Light Duty                   |
| Wheel Diameter         | 75mm                         |
| Wheel Width            | 20mm                         |