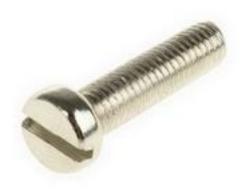

# RS Pro Nickel Plated Brass Cheese Head Machine Screws, M5 x 20mm

RS Stock No: 482-9956

#### **Product Details**

RS Pro machine screw measuring M5 x 20 mm, is made of brass with nickel plated finish to resist tarnishing. This cheese head screw with metric thread has slotted drive.

### **Specifications:**

| Drive Type           | Slot           |
|----------------------|----------------|
| Finish               | Nickel Plated  |
| Head Shape           | Cheese         |
| Material             | Brass          |
| Length               | 20 mm          |
| Thread Pitch         | 0.8            |
| Thread Size (Metric) | M5             |
| Head Diameter        | 8.28 to 8.5 mm |
| Head Height          | 3.12 to 3.3 mm |
| Slot Depth           | 1.3 mm         |
| Slot Width           | 1.2 mm         |
| Specification        | DIN 84         |
|                      |                |