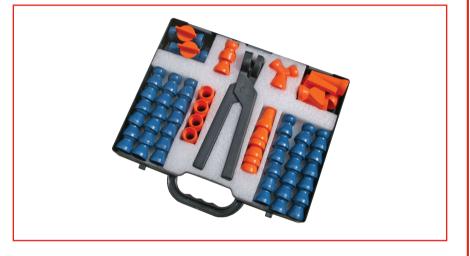

## **Specifications:**

A comprehensive selection of coolant hose accessories, enabling quick and easy set ups for cooling applications which require the supply of either liquid or air Kit Contents: Hose Length: 32" Connectors: 2 each 3/8" and 1/2" NPT (male) Y Piece Hose Connector: 1 piece Round Nozzles: 2 each, 1/4", 3/8" and 1/2" 90 deg. Nozzles: 1 each, 1/16" 1/8", 1/4" and Spray Bar Flared Nozzle 1-1/4" wide: 1 piece Non-Return Valve: 1 piece Shut-off Valve 1/2" NPT (male): 1 piece In-Line Shut-off Valve (ball and Cup): 1 piece Assembly Pliers: 1 pair Supplied in a fitted storage case