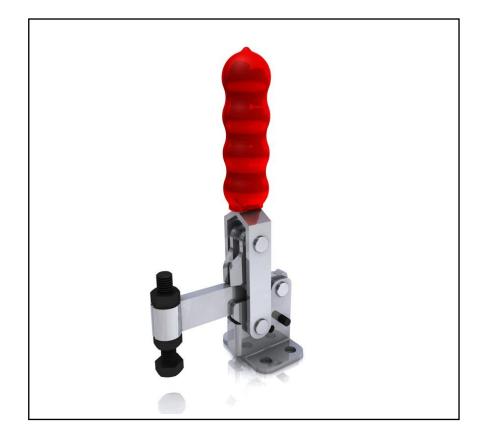

## **FEATURES**

- Over Centre Locking Clamp.
- Zinc Plated For Corosion Resistance
- Vinyl Grip
- Clamping Spindle & Accessories Supplied.
- Holding Force 250kg

**Product Description** 

Vertical over centre Toggle Clamp from RS PRO suitable for all work holding applications. Supplied with clamping spindles and accessories.

## **General Specifications**

| Туре | Toggle Clamp |
|------|--------------|
| Grip | Vinyl Grip   |

## **Mechanical Specifications**

| Jaw Opening    | 90°   |
|----------------|-------|
| Clamping Depth | 32mm  |
| Overall Height | 178mm |
| Holding Force  | 250kg |
| Weight         | 380g  |