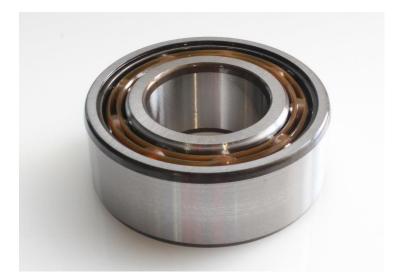

## Features & Benefits:

Double row angular contact ball bearings come with a built in 30° contact angle on each row. The contact angles extend beyond the limits of the bearing, allowing axial and radial loads in either direction.

The design improves rigidity of the bearing as the contact angle centres extend beyond the bearing limits. Installation is much quicker and easier than trying to assemble a pair of bearings as only one bearing needs to be installed.