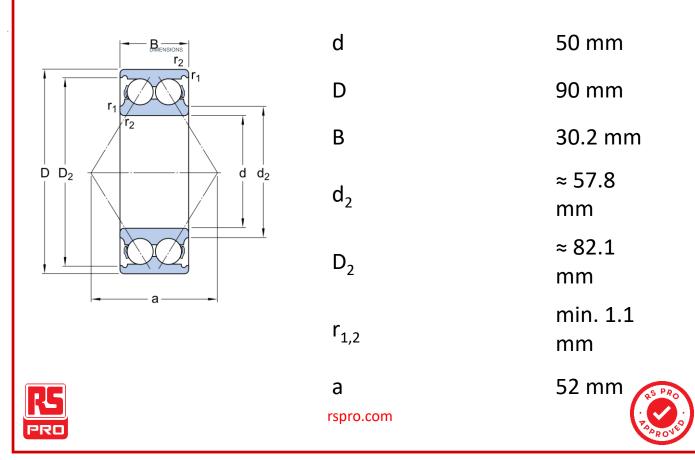

## Datasheet RS PRO Double Row Angular Contact Stock No. 2058801

**Technical Specifications:** 

| ld (mm)    | 50    |
|------------|-------|
| Od (mm)    | 90    |
| Width (mm) | 30.5  |
| Material   | Steel |