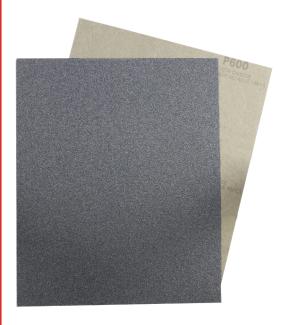

## **Datasheet**

Waterproof Paper Sheets - 230mm x 280mm x 600g

RS Stock No: 188-3421

## **Product Details**

Industrial quality Waterproof Paper Sheets with flexible anti-slip backing paper and resin bonded grit. RS Pro Waterproof Paper can be used wet or dry as a durable abrasive for hand finishing.

## **Specifications:**

| Product          | 230mm x 280mm x 600g Waterproof Paper Sheets |
|------------------|----------------------------------------------|
| Dimensions       | 230mm x 280mm                                |
| Backing          | 15% Latex paper (European paper)             |
| Bond             | Epoxy Resin                                  |
| Abrasive Grain   | Silicon Carbide                              |
| Grit             | 600g                                         |
| Number Of Pieces | 25                                           |
| Suitable For     | Primer, Metal, Paint & Fillers               |