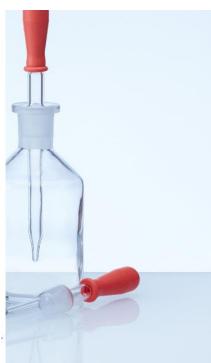

## Datasheet RS PRO- Dropping Pipette (accessory)

Stock No: 2012474

## Features & Benefits:

- Manufactured from clear soda-lime glass
- Designed for use with 250ml reagent bottle for one drop at a time
- With integral ground glass cone on pipette to fit to bottle neck
- Supplied with rubber teat
- Bottle available separately