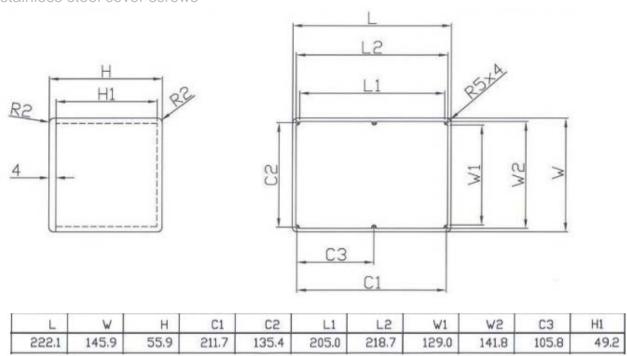

#### **Mechanical Specifications**

| External Height    | 55.9 mm                             |
|--------------------|-------------------------------------|
| External Length    | 222.1 mm                            |
| External Width     | 145.9 mm                            |
| External Dimension | H 55.9 mm X L 222.1 mm X W 145.9 mm |
| Thickness          | Minimum wall thickness 1.6 mm       |