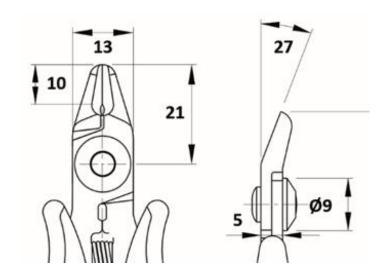

#### **General Specifications**

| Cutter Type      | Medium head. Flush cut.                                  |
|------------------|----------------------------------------------------------|
| Non-Sparking     | Yes                                                      |
| Tip Style        | Strong flush cut. Medium head size                       |
| Material         | Carbon steel                                             |
| Number Of Pieces | 1                                                        |
| Finish           | Anti-reflection phosphating surface treatment, grey grip |

### **Mechanical Specifications**

| Overall Length  | 138 mm |
|-----------------|--------|
| Cutting Force   | 8 kg   |
| Weight          | 98 g   |
| Steel Thickness | 2.5 mm |
| Nose Angle      | 27°    |