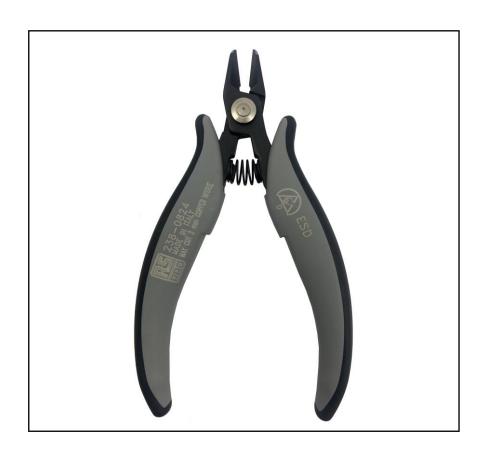

# RS PRO ESD medium head cutter. Flush cut

Manufacture Stock No.: 238-0824

RS Professionally Approved Products bring to you professional quality parts across all product categories. Our product range has been tested by engineers and provides a comparable quality to the leading brands without paying a premium price.

#### **Product Description**

- Made in Italy with special carbon steel and undergo a controlled atmosphere heat treatment.
- The anti-reflection phosphating surface treatment ensures an accurate view of the work being carried out.
- The tools are joined with grounded holes and surfaces, thereby allowing precise movements.
- The anti-slip bi-material dolphin handle is created following ergonomic principles, thus guaranteeing a safe, light and comfortable grip for the operator even when used constantly for many hours
- This cutter is ideal for different applications in microelectronics, jewellery making, laboratory, watch making and repairs, DIY.