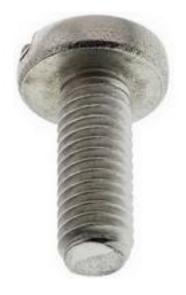

## RS Pro Stainless Steel Pan Head Machine Screws, M3 x 8mm

RS Stock No: 914-1582

#### **Product Details**

RS Pro machine screw measuring M3 x 8 mm, is made of A2 grade stainless steel. This pan head screw is fully threaded and it can be used in pre-tapped holes or can be used with conforming nuts and washers in through holes. The cross recess screw is designed to give you ease of assembly. It is suitable for medical, food, construction and domestic applications. This machine screw meets DIN 85 standards.