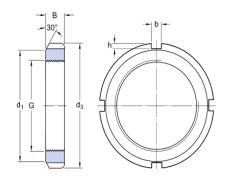

### **Dimensional line drawings**

#### **Dimensions**

| G     | M 35x1.5 |    |
|-------|----------|----|
| $d_3$ | 52       | mm |
| В     | 8        | mm |
| $d_1$ | 44       | mm |
| b     | 5        | mm |
| h     | 2        | mm |