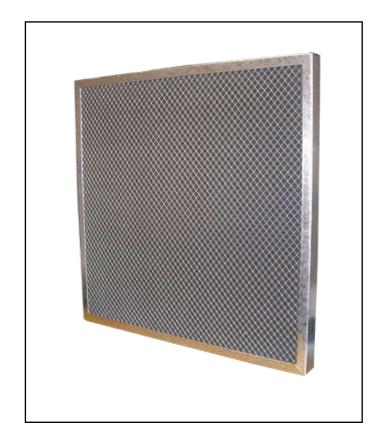

## **FEATURES**

- Rolled Safety Edge
- Grill to Clean Air Face
- Clip to Dirty Air Side
- Supplied without pad so buy rolls or pads seperatly
- Long Service Life

## **Product Description**

Pad Frames offer an inexpensive reusable method for holding cut filter media pads. Cut pads can be bought to size or cut from a roll of filter media.