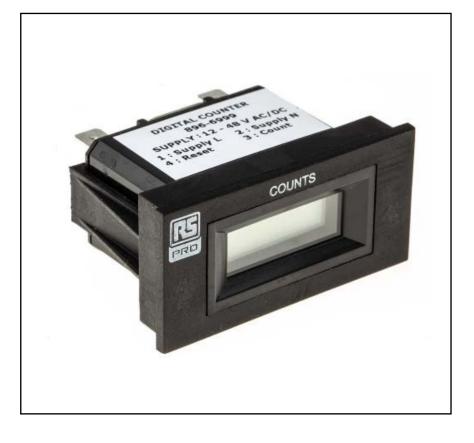

# RS PRO, 6 Digit, LCD, Counter, 10Hz, 12 $\rightarrow$ 48 V ac/dc

RS Stock No.: 896-6999

RS Professionally Approved Products bring to you professional quality parts across all product categories. Our product range has been tested by engineers and provides a comparable quality to the leading brands without paying a premium price.

#### **Product Description**

The RS PRO 6-digit impulse counter is the latest device with an LCD display and voltage rating between 12VAC/DC and 48 VAC/DC. This digital impulse counter is compact in size and is suitable for panel-mounting. It is designed with a large, easy-to-read display making the counter highly suitable for any counter application. It has a maximum count frequency of 10Hz.