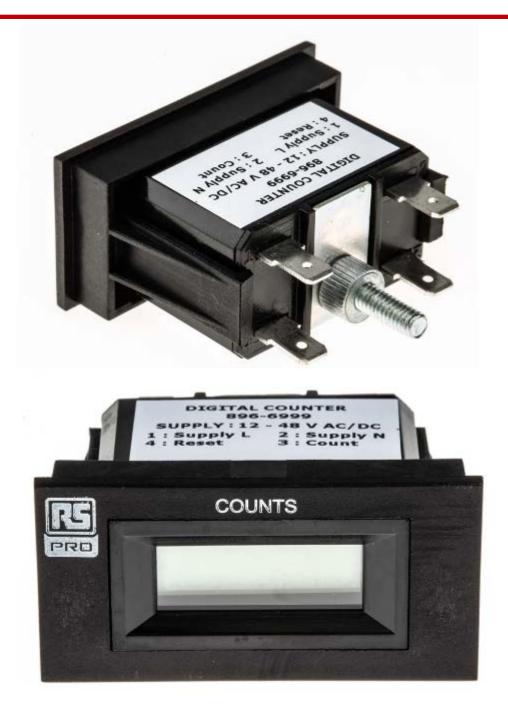

#### **Product Description**

The RS PRO 6-digit impulse counter is the latest device with an LCD display and voltage rating between 12VAC/DC and 48 VAC/DC. This digital impulse counter is compact in size and is suitable for panel-mounting. It is designed with a large, easy-to-read display making the counter highly suitable for any counter application. It has a maximum count frequency of 10Hz.

#### **Electrical Specifications**

| Supply Voltage  | 12V to 48V ac/dc |
|-----------------|------------------|
| Connection Type | Terminal         |

| Input Characteristics: |         |
|------------------------|---------|
| Input Type             | Voltage |