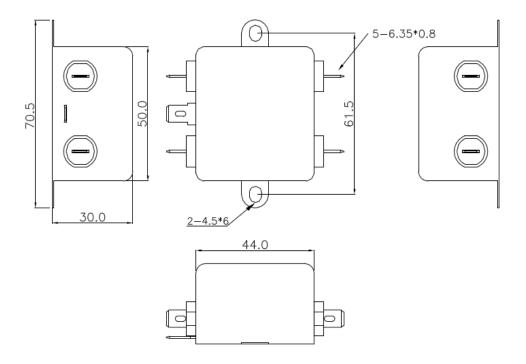

## **Physical Dimensions:**

#### **Mechanical Specifications**

| size   | 44.5X50.5X30mm (L X W X H) |
|--------|----------------------------|
| weight | 0.123kgs                   |