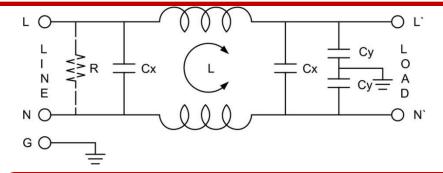

50/60Hz                    |
|---------------------|-----------------------------------|
| Operating frequency | DC to 400Hz                       |
| Rated currents      | 3A@40°C                           |
| Hipot Rating        | L-N 1450VDC,L/N-G 2000VAC/2250VDC |

#### **Protection Category**

according to IEC 60529 IP40

# **Power Line Filters**



| Approvals    |                                                                      |
|--------------|----------------------------------------------------------------------|
| Declarations | CUL;TUV;CQC;CE                                                       |
| Standards Me | UL1283, CSA C22.2 No.8; IEC/EN 60939,;<br>CQC GB 15288/GB 15287-2008 |

## **Physical Dimensions:**



### **Electrical Schematic:**

# **Power Line Filters**





Insertion loss table(In 50ohm system according IEC/CISPR No.17)

Common mode ------Differential mode

ЗА



### packaging