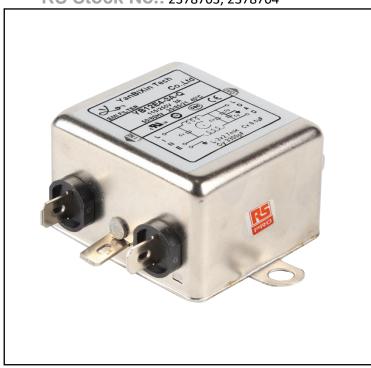

# **RS PRO Power Line Filters**

RS Stock No.: 2378703, 2378704

RS Professionally Approved Products bring to you professional quality parts across all product categories. Our product range has been tested by engineers and provides a comparable quality to the leading brands without paying a premium price.

#### **Mechanical Specifications**

| size   | 44.5X50.5X30mm (L X W X H) |
|--------|----------------------------|
| weight | 0.123kgs                   |