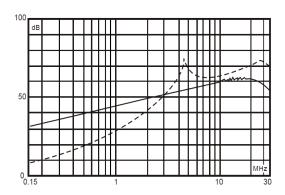

# **Power Line Filters**

Insertion loss table(In 50ohm system according IEC/CISPR No.17)

Common mode ------Differential mode

ЗА