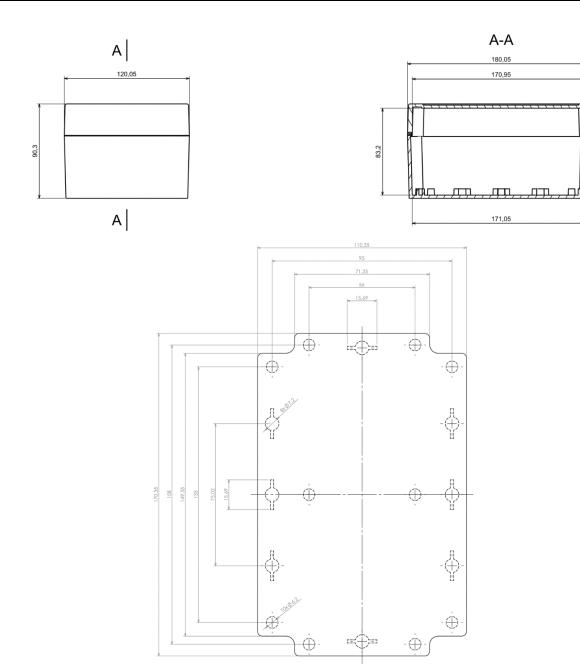

#### **Mechanical Specifications**

| Height | 90.3 mm         |
|--------|-----------------|
| Width  | 120.05 mm       |
| Length | 180.05 mm       |
| Gasket | Silicone Gasket |

Dashed line shows outline of the mounting boss under PCB board Recommended mounting holes diameter ø4mm All dimensions are given within +/-0,5mm tolerance