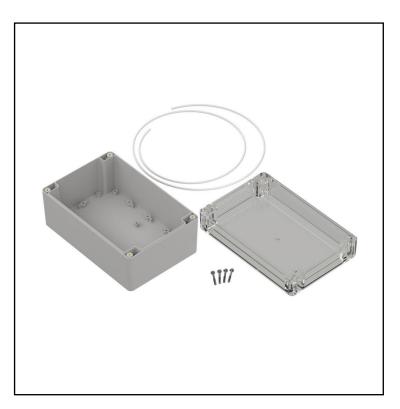

#### **FEATURES**

- Made of PC
- Lid made of transparent PC
- Available in light gray colour
- Protection against liquids and solid objects: IP65 rating
- Supplied with silicone gasket and four screws
- Threaded brass inserts for reliable assembly.

#### **Product Description**

Hermetic enclosure ideal for applications requiring protection against water ingress. Supplied with silicon gascet that provides IP65 rating. Lid manufactured with recess for mambrane keypads and overlays. Threaded brass inserts ensures reliable assembly of the enclosure.

#### **General Specifications**

| Туре        | Full                           |  |  |
|-------------|--------------------------------|--|--|
| Material    | PC, Transparent PC             |  |  |
| Colour      | Lightgray with transparent lid |  |  |
| Accessories | Screw M3 17/10 - 4 psc         |  |  |
| Mounting    | Internal wall mount            |  |  |