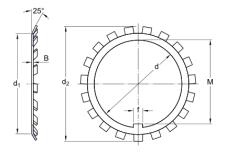

### **Dimensional line drawings**

#### **Dimensions**

| d              | 25   | mm |
|----------------|------|----|
| $d_1$          | 32   | mm |
| d <sub>2</sub> | 42   | mm |
| В              | 1.25 | mm |
| f              | 5    | mm |
| M              | 23   | mm |