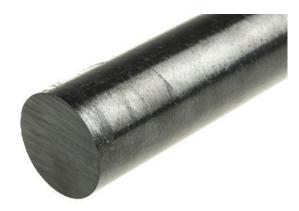

## RS Pro Black Polyphenylene Sulphide (PPS) Rod, 500mm x 30mm Diameter

## **Product Details**

PPS (40% Glass Filled)

PPS is a high performance material suitable for many demanding applications

- · Good chemical resistance
- Electrically insulating
- · High creep strength with good dimensional stability
- Black in colour
- Length 500 mm