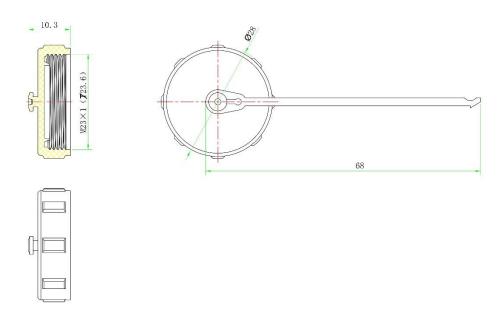

**ENGLISH** 

### **Datasheet**

# CAP for RS PRO SP2111, SP2112 & SP2113 Connectors



#### **Product Details**

The RS Pro SP13 series is a range of small but robust waterproof connectors, which are sealed to IP68. Threaded coupling ensures a secure connection, even in extremely harsh environments. Versions are available for in-line cable to cable and for cable to panel connections. Plugs and receptacles are available with either male pins or female sockets. These products are especially suited for use in indoor or outdoor applications where space is at a premium.

#### **Features and Benefits**

- Cap for RS Pro SP2111, SP2112 & SP2113 ranges
- Threaded Coupling
- IP68

## **Dimensional line drawings**



## **Quality Standards**