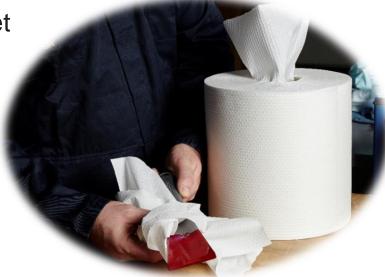

## Steadfast 60

Easi-Wipes<sup>®</sup> Steadfast Lite is a versatile, lightweight industrial wiper which is extremely low-linting, making it ideal for technical wiping applications.

- Easily cleans tools, equipment, machinery and surfaces
- Embossed texture
- Strong enough to remove scrub off adhesive and debris
- Easily absorbs spills
- Suitable for both wet and dry use
- Reusable
- Solvent and chemical resistant