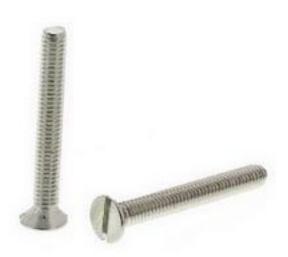

# RS Pro Nickel Plated Brass Flat Head Machine Screws, M2.5 x 20mm

RS Stock No: 482-9170

#### **Product Details**

RS Pro machine screw measuring M2.5 x 20 mm, is made of brass with nickel plated finish to resist tarnishing. This slotted drive screw features flat head and metric thread.

#### **Features and Benefits**

- Nickel plated brass finish to resist tarnishing
- Nickel plated brass has a metallic shine, does not look brass in colour
- Metric thread

### **Specifications:**

| Drive Type           | Slot           |
|----------------------|----------------|
| Finish               | Nickel Plated  |
| Head Shape           | Countersunk    |
| Material             | Brass          |
| Length               | 20 mm          |
| Thread Pitch         | 0.45           |
| Thread Size (Metric) | M2.5           |
| Head Diameter        | 4.4 to 4.7 mm  |
| Head Height          | 1.5 mm         |
| Slot Depth           | 0.5 to 0.75 mm |
| Slot Width           | 0.6 mm         |
| Specification        | DIN 963        |
|                      |                |