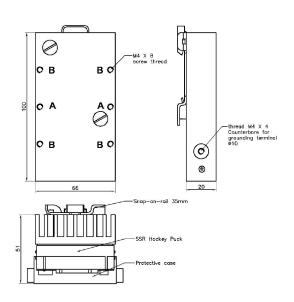

### Solid State Relay - Heatsinks Product Data Sheet

**ENGLISH** 

#### 9225227

#### 9225236

RS, Professionally Approved Products, gives you professional quality parts across all products categories. Our range has been testified by engineers as giving comparable quality to that of the leading brands without paying a premium price.