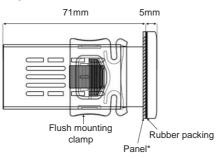

ion   | 2.5mm <sup>2</sup> screw-terminal connections<br>EEPROM (Min. 10 years).                                                                                                                |  |  |  |  |
| EMC<br>Safety Requirements | EN 61326-1: 2013<br>EN 61010-1: 2010 (Pollution degree 2, overvoltage category II, measurement category I).<br>EI2041 cannot be used if measurement category II, III or IV is required. |  |  |  |  |

#### Housing

Housing TypeSuitable for flush-paneDimensionsH35xW77xD71mmWeightApprox. 350g (after pareEnclosure MaterialSelf extinguishing plase

Suitable for flush-panel mounting according to DIN 43 700. H35xW77xD71mm Approx. 350g (after packaging) Self extinguishing plastics.





# **ENGLISH**

## **Dimensions:**

**Front Fascia** 

35 x 77mm.

#### Depth





Panel cut-out



\*Panel thickness should be maximum 7mm.

## Ordering

Stock Number

1241073 1241074 Supply Voltage

230V ac 24V ac/dc