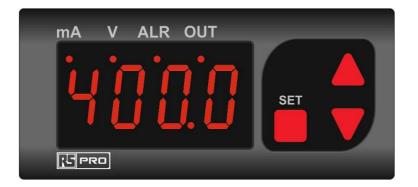

# RS Pro 35 x 77mm Process Indicator, DC Linear

#### At a glance

- 35x77mm size
- 4 digits display
- DC linear input (0-20mA, 4-20mA, 0-1V, 0-10V)
- Display scale can be adjusted between -1999 and 4000
- Decimal point adjustment zero to three decimal places
- Process unit can be displayed

## Overview

The RS Pro Process Indicator has linear mA and V input, rescaled for accurate display of process data.

With selectable input types, easy-to-adjust sampling time and various options for display, the indicator can be set up to meet a user's specific needs.

#### **Key Features**

- User calibration
- · Selectable sampling time
- · Maximum and minimum measured value stored
- · Maximum or minimum display modes
- · High and low alarm limits
- CE marked