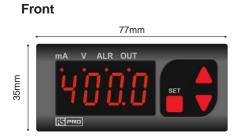

ntion   | 2.5mm <sup>2</sup> screw-terminal connections<br>EEPROM (Min. 10 years).                                                                                                                |  |  |  |  |
| EMC<br>Safety Requirements | EN 61326-1: 2013<br>EN 61010-1: 2010 (Pollution degree 2, overvoltage category II, measurement category I).<br>EI2041 cannot be used if measurement category II, III or IV is required. |  |  |  |  |

#### Housing

Housing TypeSuitable for flush-paneDimensionsH35xW77xD71mmWeightApprox. 350g (after pareEnclosure MaterialSelf extinguishing plase

Suitable for flush-panel mounting according to DIN 43 700. H35xW77xD71mm Approx. 350g (after packaging) Self extinguishing plastics.





# **ENGLISH**

## **Dimensions:**

**Front Fascia** 

35 x 77mm.

#### Depth





Panel cut-out



\*Panel thickness should be maximum 7mm.

## Ordering

Stock Number

1241073 1241074 Supply Voltage

230V ac 24V ac/dc