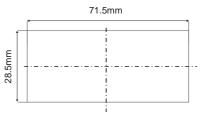

p>2</sup> screw-terminal connections<br>EEPROM (Min. 10 years).                                                                                                                |  |  |  |  |
| EMC<br>Safety Requirements | EN 61326-1: 2013<br>EN 61010-1: 2010 (Pollution degree 2, overvoltage category II, measurement category I).<br>EI2041 cannot be used if measurement category II, III or IV is required. |  |  |  |  |

#### Housing

Housing TypeSuitable for flush-paneDimensionsH35xW77xD71mmWeightApprox. 350g (after pareEnclosure MaterialSelf extinguishing plase

Suitable for flush-panel mounting according to DIN 43 700. H35xW77xD71mm Approx. 350g (after packaging) Self extinguishing plastics.





# **ENGLISH**

## **Dimensions:**

**Front Fascia** 

35 x 77mm.

#### Depth





Panel cut-out



\*Panel thickness should be maximum 7mm.

## Ordering

Stock Number

1241073 1241074 Supply Voltage

230V ac 24V ac/dc