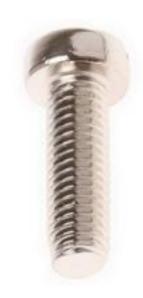

# RS Pro Nickel Plated Brass Cheese Head Machine Screws, M5 x 16mm

RS Stock No: 482-9940

#### **Product Details**

RS Pro machine screw measuring M5 x 16 mm, is made of brass with nickel plated finish to resist tarnishing. This cheese head screw with metric thread has slotted drive.

### **Specifications:**

| Drive Type           | Slot           |
|----------------------|----------------|
| Finish               | Nickel Plated  |
| Head Shape           | Cheese         |
| Material             | Brass          |
| Length               | 16 mm          |
| Thread Pitch         | 0.8            |
| Thread Size (Metric) | M5             |
| Head Diameter        | 8.28 to 8.5 mm |
| Head Height          | 3.12 to 3.3 mm |
| Slot Depth           | 1.3 mm         |
| Slot Width           | 1.2 mm         |
| Specification        | DIN 84         |
|                      |                |