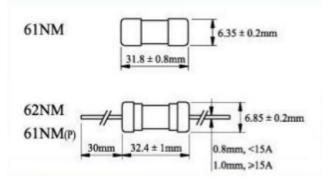

## Datasheet

# 6.35 x 31.75mm T Cartridge Fuse, 1.5A, 250 V

RS Stock 611-0254



#### **Dimensions: (mm)**



#### **Specifications:**

Interrupting Rating

- 10,000 amperes at125V AC (32mA-10A)
- 35 amperes at 250V AC (32mA-1A
- 100 amperes at 250V AC (1.2-3.5a)
- 200 amperes 250V AC (4A-10A)
- 500 amperes 125V AC (1A-15A) PSE
- 100 amperes at 250 V AC (100mA-15A) PSE,KTL

#### **Electrical Characteristics**

| Rating | Blowing Time |
|--------|--------------|
| 100%   | 4 hours Min  |
| 135%   | 1 hour Max   |
| 200%   | 120 sec Max  |

61S/62S RoHS I-T CHARACTERISTICS CURVE



RS, Professionally Approved Products, gives you professional quality parts across all products categories. Our range has been testified by engineers as giving comparable quality to that of the leading brands without paying a premium price.

### **ENGLISH**