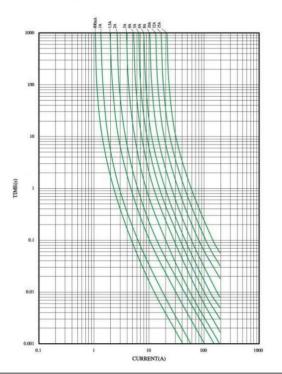

#### **Electrical Characteristics**

| Rating | Blowing Time |
|--------|--------------|
| 100%   | 4 hours Min  |
| 135%   | 1 hour Max   |
| 200%   | 120 sec Max  |

61S/62S RoHS I-T CHARACTERISTICS CURVE