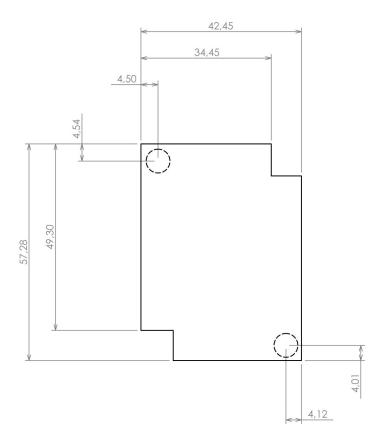

### Max PCB size

Dashed line shows outline of the mounting boss under PCB board Recommended mounting holes diameter ø3,5mm All dimensions are given within +/-0,5mm tolerance