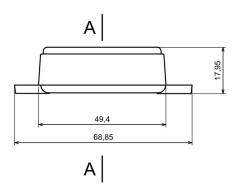

### **Features and Benefits**

- Made of ABS
- Available in black color
- Protection against liquids and solid objects: IP54 rating
- Lugs for wall mounting

| Category           | Enclosures For Wall Mounting |
|--------------------|------------------------------|
| Туре               | Full with lug ( <b>U</b> )   |
| Material           | ABS                          |
| Variant            | Without gasket               |
| Height             | 17.7 mm                      |
| Width              | 49.5 mm                      |
| Length             | 64.5 mm                      |
| Color              | Black                        |
| Protection level   | IP54                         |
| Standards Met      | RoHS Compliant               |
| Accessories        | Screw 3/13: 2.0 pcs          |
| Certificate number | CE/032/18                    |