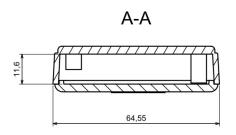

### **Features and Benefits**

- Made of ABS
- Available in black color
- Protection against liquids and solid objects: IP54 rating
- Lugs for wall mounting

| Category           | Enclosures For Wall Mounting |
|--------------------|------------------------------|
| Туре               | Full with lug ( <b>U</b> )   |
| Material           | ABS                          |
| Variant            | Without gasket               |
| Height             | 17.7 mm                      |
| Width              | 49.5 mm                      |
| Length             | 64.5 mm                      |
| Color              | Black                        |
| Protection level   | IP54                         |
| Standards Met      | RoHS Compliant               |
| Accessories        | Screw 3/13: 2.0 pcs          |
| Certificate number | CE/032/18                    |