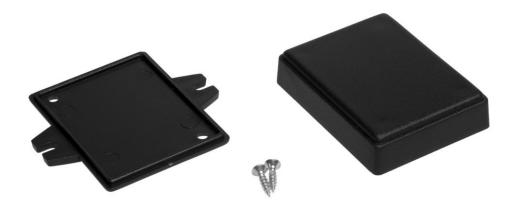

#### **Product Details**

Two-part enclosure is made of black ABS. The enclosure provides IP54 rating it is ideal for applications that doesn't require hermetic seal, it can be mounted on walls and other surfaces using mounting ears.

### **Features and Benefits**

- Made of ABS
- Available in black color
- Protection against liquids and solid objects: IP54 rating
- Lugs for wall mounting

| Category           | Enclosures For Wall Mounting |
|--------------------|------------------------------|
| Туре               | Full with lug ( <b>U</b> )   |
| Material           | ABS                          |
| Variant            | Without gasket               |
| Height             | 17.7 mm                      |
| Width              | 49.5 mm                      |
| Length             | 64.5 mm                      |
| Color              | Black                        |
| Protection level   | IP54                         |
| Standards Met      | RoHS Compliant               |
| Accessories        | Screw 3/13: 2.0 pcs          |
| Certificate number | CE/032/18                    |