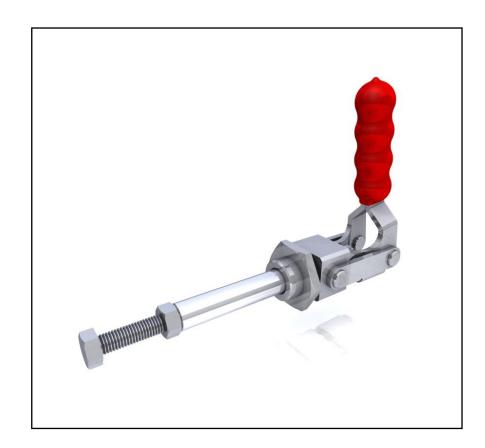

#### **FEATURES**

- Over Centre Locking Clamp.
- Stainless Steel for improved durability
- Vinyl Grip
- Clamping Spindle & Accessories Supplied.
- Holding Force 136kg

## **Product Description**

Nose Mounted over centre Toggle Clamp from RS PRO suitable for all work holding applications. Supplied with clamping spindles and accessories.

Manufactured from Stainless Steel to offer increased durability

#### **General Specifications**

| Туре | Toggle Clamp |
|------|--------------|
| Grip | Vinyl Grip   |

## **Mechanical Specifications**

| Plunger Stroke  | 38mm      |
|-----------------|-----------|
| Mounting Thread | M20 x 1.5 |
| Overall Height  | 100.5mm   |
| Holding Force   | 136kg     |
| Weight          | 270g      |