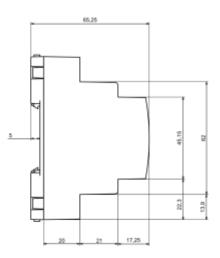

#### rspro.com

| Category             | Modular Enclosures for DIN rail             |
|----------------------|---------------------------------------------|
| Туре                 | Full                                        |
| Material             | ABS V0                                      |
| Variant              | Without gasket                              |
| Height               | 65.2 mm                                     |
| Width                | 89.9 mm                                     |
| Length               | 89.4 mm                                     |
| Color                | Lightgray (J)                               |
| Standards Met        | RoHS Compliant                              |
| Accessories          | Black hook: 3.0 pcs                         |
| Optional accessories | Slot mask - full ZD5TC: 4.0 pcs             |
|                      | Slot mask for sockets ZD5TCS: 4.0 pcs       |
|                      | Slot mask - universal ZD5TCU: 4.0 pcs       |
|                      | Slot mask for end plugs ZD5TC 5,08: 4.0 pcs |
|                      | Filter ZDFJ1005 ABS V0 (Lightgray): 1.0 pcs |
|                      | Filter ZDFcz1005 ABS (Red): 1.0 pcs         |
|                      | Filter ZDFp1005 ABS (Transparent): 1.0 pcs  |
| Certificate number   |                                             |

Max PCB size

Dashed line shows outline of the mounting boss under PCB board Recommended mounting holes diameter ø3.5 mm All dimensions are given within +/-0,5mm tolerance