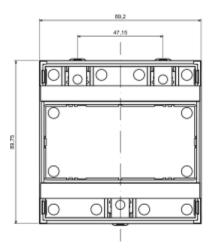

#### rspro.com

| Category             | Modular Enclosures for DIN rail             |
|----------------------|---------------------------------------------|
| Туре                 | Full                                        |
| Material             | ABS V0                                      |
| Variant              | Without gasket                              |
| Height               | 65.2 mm                                     |
| Width                | 89.9 mm                                     |
| Length               | 89.4 mm                                     |
| Color                | Lightgray (J)                               |
| Standards Met        | RoHS Compliant                              |
| Accessories          | Black hook: 3.0 pcs                         |
| Optional accessories | Slot mask - full ZD5TC: 4.0 pcs             |
|                      | Slot mask for sockets ZD5TCS: 4.0 pcs       |
|                      | Slot mask - universal ZD5TCU: 4.0 pcs       |
|                      | Slot mask for end plugs ZD5TC 5,08: 4.0 pcs |
|                      | Filter ZDFJ1005 ABS V0 (Lightgray): 1.0 pcs |
|                      | Filter ZDFcz1005 ABS (Red): 1.0 pcs         |
|                      | Filter ZDFp1005 ABS (Transparent): 1.0 pcs  |
| Certificate number   |                                             |

Max PCB size

Dashed line shows outline of the mounting boss under PCB board Recommended mounting holes diameter ø3.5 mm All dimensions are given within +/-0,5mm tolerance