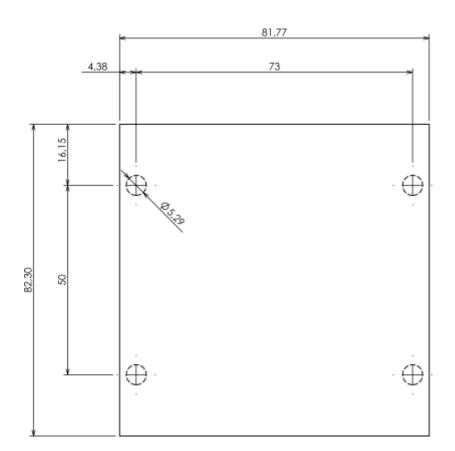

Max PCB size

Dashed line shows outline of the mounting boss under PCB board Recommended mounting holes diameter ø3.5 mm All dimensions are given within +/-0,5mm tolerance