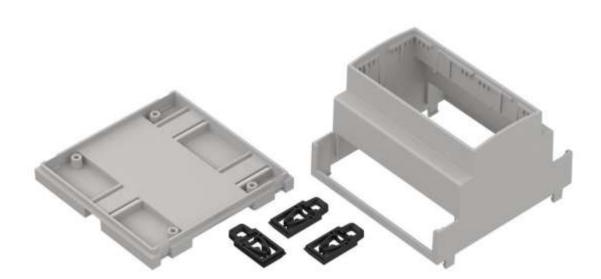

## **Product Details**

Made of self extinguishing ABS V0, coustomozable enclosure by three diffrent slot masks and filters, ribbs inside give a flexible solution for PCB instalation. Mounted on TS35 rail by three latches thanks to which there are no technological holes between the PCB plate and the rail. The casing is assembled without screw.

## **Features and Benefits**

- Made of self extinguishing ABS
- Available in light gray color
- Supplied with three latches
- Different slot masks and filters
- Assembled without screws

#### rspro.com

| Category             | Modular Enclosures for DIN rail             |
|----------------------|---------------------------------------------|
| Туре                 | Full                                        |
| Material             | ABS V0                                      |
| Variant              | Without gasket                              |
| Height               | 65.2 mm                                     |
| Width                | 89.9 mm                                     |
| Length               | 89.4 mm                                     |
| Color                | Lightgray (J)                               |
| Standards Met        | RoHS Compliant                              |
| Accessories          | Black hook: 3.0 pcs                         |
| Optional accessories | Slot mask - full ZD5TC: 4.0 pcs             |
|                      | Slot mask for sockets ZD5TCS: 4.0 pcs       |
|                      | Slot mask - universal ZD5TCU: 4.0 pcs       |
|                      | Slot mask for end plugs ZD5TC 5,08: 4.0 pcs |
|                      | Filter ZDFJ1005 ABS V0 (Lightgray): 1.0 pcs |
|                      | Filter ZDFcz1005 ABS (Red): 1.0 pcs         |
|                      | Filter ZDFp1005 ABS (Transparent): 1.0 pcs  |
| Certificate number   |                                             |