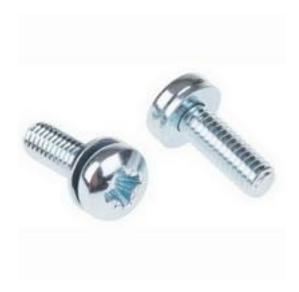

# RS Pro Bright Zinc Plated Steel Pan Sems Screw, M4 x 12mm

RS Stock No: 278-871

#### **Product Details**

RS Pro pan sems screw made of stainless steel is bright zinc plated for corrosion resistance. This sem unit consist of pan headed pozidriv screws with integral captive washer for easy and quick installation than separate screws and washers. The screw measures 12 mm long and has M4 threading for a tight fastening.

#### **Features and Benefits**

- External shake proof washer
- Pan headed pozidriv screw
- Bright zinc plated stainless steel construction
- Easier and quicker to install than separate screws and washers