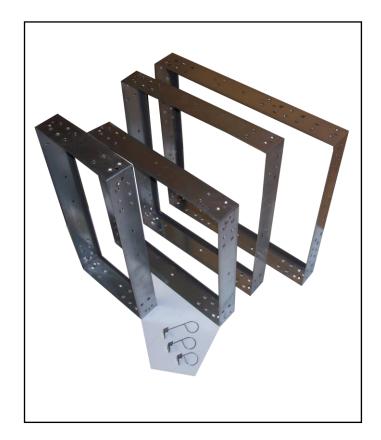

## RS PRO Front Withdrawal Frame 20x24

**RS Stock No.: 2551426** 

RS Professionally Approved Products bring to you professional quality parts across all product categories. Our product range has been tested by engineers and provides a comparable quality to the leading brands without paying a premium price.

## **Product Description**

Front Withdrawal frames can be used to hold panel or bag filters. Select 4x the appropriate P Clips to suit the filters. The filter size should be 15-18mm under the frame size.