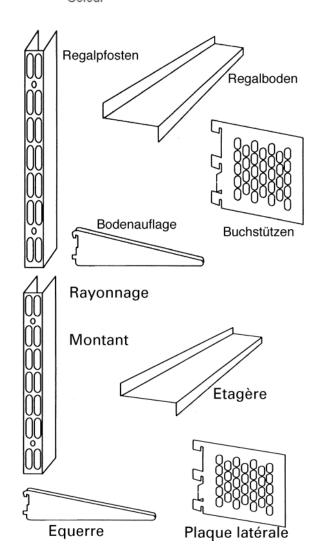

#### **Wall Mounting Shelving**

A versatile modular wall mounted steel shelving system finished in durable white epoxy paint. The shelving is easy to construct, extend or alter with brackets which securely lock into the strong double slotted uprights, which provide shelf adjustment at approximately 30mm increments. Steel 1000mm long shelves in 4 widths are available, alternatively wood or composite shelves may be used. Also available are book end/shelf end supports.