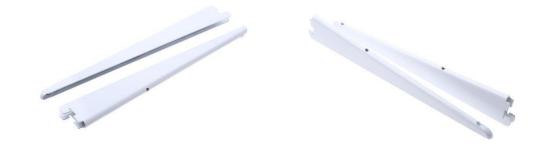

# RS Pro Steel White Modular Shelving Wall Mount Bracket x 370mm

# Product Details Bracket

#### **Wall Mounting Shelving**

A versatile modular wall mounted steel shelving system finished in durable white epoxy paint. The shelving is easy to construct, extend or alter with brackets which securely lock into the strong double slotted uprights, which provide shelf adjustment at approximately 30mm increments. Steel 1000mm long shelves in 4 widths are available, alternatively wood or composite shelves may be used. Also available are book end/shelf end supports.