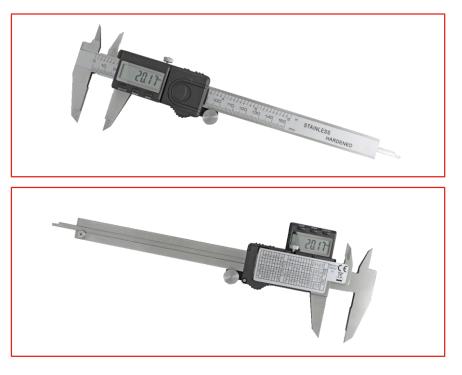

## Datasheet RS Pro Electronic Reversible Caliper 150mm/6"

RS Stock No: 1368102

## **Specifications:**

Unique flip up display that enables you to use the caliper either left or right hand Simply flip the screen over and press the digit rotate button to use as a left handed caliper

Very versatile caliper for many applications

Measures 0-150mm / 0-6"Resolution 0.01Mm / 0.0005"

Complete in a fitted case with a spare battery

| RS Code  | Manufacturers<br>Code | Description                   |
|----------|-----------------------|-------------------------------|
| 136-8102 |                       | Electronic Reversible Caliper |