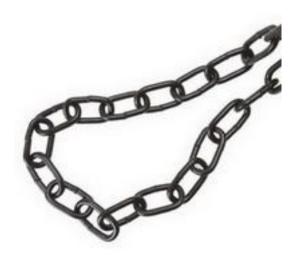

## **Product Details**

RS Pro steel chain features japanned finishing for added durability. This welded straight link chain has a link size of 6 x 42 mm. It withstands loads up to 140 kg.

## **Features and Benefits**

- Japanned finish
- Welded straight link chain
- 10 m long

## **Specifications:**

| Chain Type    | Link     |
|---------------|----------|
| Finish        | Japanned |
| Material      | Steel    |
| Length        | 10 m     |
| Link Diameter | 6 mm     |
| Link Length   | 42 mm    |
| Link Width    | 10.8 mm  |
| Lifting Load  | 140 kg   |
| Link Type     | Long     |
| Specification | DIN 5685 |
|               |          |