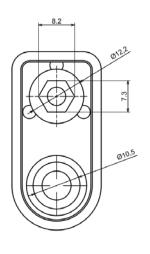

## **Datasheet**

## **RS PRO Mounting Ears**

Stock number: 2006739





## **Product Details**

Universal mounting ears. It can be attached to RS PRO 1920697, RS PRO 2006658 and RS PRO 2006659 hermetic enclosures and positioned by three holes. It allows installation of sensitive equipment in unfavorable conditions because there is no need to open the enclosure during installation.

## **Features and Benefits**

- Made of ABS
- Universal can be attached to different enclosures using M4 Screw and bolt
- Enables installation of the enclosure without opening it.

rspro.com







| Category      | Accessories                           |
|---------------|---------------------------------------|
| Туре          | Full                                  |
| Material      | ABS                                   |
| Option        | Without gasket                        |
| Height        | 8.0 mm                                |
| Width         | 20.0 mm                               |
| Length        | 40.0 mm                               |
| Colour        | Lightgray ( <b>J</b> )                |
| Standards Met | RoHS Compliant                        |
| Accessories   | Nut M4: 1.0 pcs<br>Bolt M4/8: 1.0 pcs |

All dimensions are given within +/-0,5mm tolerance