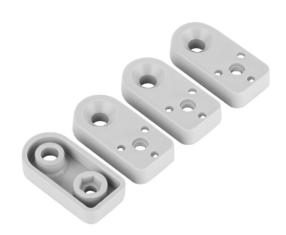

## **Product Details**

Universal mounting ears. It can be attached to RS PRO 1920697, RS PRO 2006658 and RS PRO 2006659 hermetic enclosures and positioned by three holes. It allows installation of sensitive equipment in unfavorable conditions because there is no need to open the enclosure during installation.

## **Features and Benefits**

- Made of ABS
- Universal can be attached to different enclosures using M4 Screw and bolt
- Enables installation of the enclosure without opening it.

rspro.com

| Category      | Accessories                           |
|---------------|---------------------------------------|
| Туре          | Full                                  |
| Material      | ABS                                   |
| Option        | Without gasket                        |
| Height        | 8.0 mm                                |
| Width         | 20.0 mm                               |
| Length        | 40.0 mm                               |
| Colour        | Lightgray ( <b>J</b> )                |
| Standards Met | RoHS Compliant                        |
| Accessories   | Nut M4: 1.0 pcs<br>Bolt M4/8: 1.0 pcs |