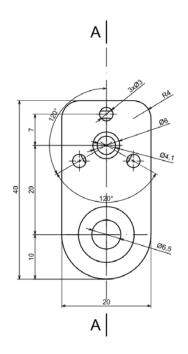

## **Datasheet**

## **RS PRO Mounting Ears**

Stock number: 2006739





## **Product Details**

Universal mounting ears. It can be attached to RS PRO 1920697, RS PRO 2006658 and RS PRO 2006659 hermetic enclosures and positioned by three holes. It allows installation of sensitive equipment in unfavorable conditions because there is no need to open the enclosure during installation.

## **Features and Benefits**

- Made of ABS
- Universal can be attached to different enclosures using M4 Screw and bolt
- Enables installation of the enclosure without opening it.

rspro.com







| Category      | Accessories                           |
|---------------|---------------------------------------|
| Туре          | Full                                  |
| Material      | ABS                                   |
| Option        | Without gasket                        |
| Height        | 8.0 mm                                |
| Width         | 20.0 mm                               |
| Length        | 40.0 mm                               |
| Colour        | Lightgray ( <b>J</b> )                |
| Standards Met | RoHS Compliant                        |
| Accessories   | Nut M4: 1.0 pcs<br>Bolt M4/8: 1.0 pcs |

All dimensions are given within +/-0,5mm tolerance