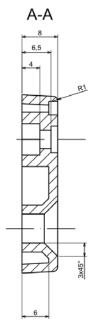

## **Datasheet**

## **RS PRO Mounting Ears**

Stock number: 2006739





## **Product Details**

Universal mounting ears. It can be attached to RS PRO 1920697, RS PRO 2006658 and RS PRO 2006659 hermetic enclosures and positioned by three holes. It allows installation of sensitive equipment in unfavorable conditions because there is no need to open the enclosure during installation.

## **Features and Benefits**

- Made of ABS
- Universal can be attached to different enclosures using M4 Screw and bolt
- Enables installation of the enclosure without opening it.

rspro.com







| Category      | Accessories                           |
|---------------|---------------------------------------|
| Туре          | Full                                  |
| Material      | ABS                                   |
| Option        | Without gasket                        |
| Height        | 8.0 mm                                |
| Width         | 20.0 mm                               |
| Length        | 40.0 mm                               |
| Colour        | Lightgray ( <b>J</b> )                |
| Standards Met | RoHS Compliant                        |
| Accessories   | Nut M4: 1.0 pcs<br>Bolt M4/8: 1.0 pcs |

All dimensions are given within +/-0,5mm tolerance