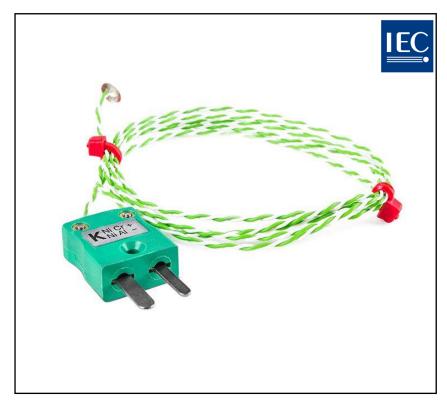

# IEC TYPE K 'COPPER DISC' FINE WIRE THERMOCOUPLE PFA TWIN TWISTED CABLE 1/0.2MM WITH MINIATURE PLUG TERMINATION 5m

**RS Stock No.: 2522433** 

RS Professionally Approved Products bring to you professional quality parts across all product categories. Our product range has been tested by engineers and provides a comparable quality to the leading brands without paying a premium price.

## **Product Description**

Good mechanical strength and flexibility, resistant to oils, acids and other adverse fluids, steam, gasses etc.

#### **General Specifications**

| Thermocouple Type             | Туре К                                                                                                                     |  |  |
|-------------------------------|----------------------------------------------------------------------------------------------------------------------------|--|--|
| Temperature Measurement Range | -0°C to 200°C                                                                                                              |  |  |
| Construction                  | Fast response, welded exposed junction                                                                                     |  |  |
| Measuring Junction            | Copper disc, 6.35mm diameter x 0.3mm thick                                                                                 |  |  |
| Standards Met                 | IEC                                                                                                                        |  |  |
| Accessory's                   | Supplied with high temperature adhesive kapton strips<br>(13x18mm x 5) for quick and easy attachment to<br>surface/process |  |  |
| Application                   | Ideal for test & development applications                                                                                  |  |  |

## **Mechanical Specifications**

| Termination Type | Miniature Plug |
|------------------|----------------|
| Cable Length     | 5m             |
| Cable Insulation | PFA 1/0.2mm    |

| Approvals                 |                |
|---------------------------|----------------|
| Compliance/Certifications | RoHS Compliant |
|                           |                |